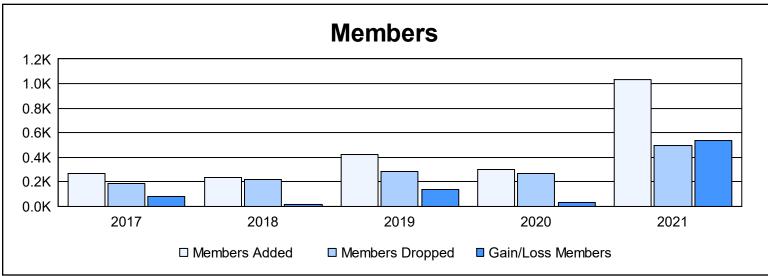

District D 1 As of June 2021 Cumulative

| Year      | New<br>Clubs | Dropped<br>Clubs | Gain/<br>Loss<br>Clubs | New<br>Members | Charter<br>Members | Reinstate<br>Members | Transfer<br>Members | Total<br>Member<br>Added | Total<br>Members<br>Dropped | Gain/<br>Loss<br>Members |
|-----------|--------------|------------------|------------------------|----------------|--------------------|----------------------|---------------------|--------------------------|-----------------------------|--------------------------|
| 2016-2017 | 1            | 0                | 1                      | 226            | 23                 | 5                    | 11                  | 265                      | 183                         | 82                       |
| 2017-2018 | 1            | 1                | 0                      | 181            | 33                 | 5                    | 13                  | 232                      | 216                         | 16                       |
| 2018-2019 | 5            | 1                | 4                      | 230            | 148                | 21                   | 21                  | 420                      | 287                         | 133                      |
| 2019-2020 | 2            | 0                | 2                      | 202            | 63                 | 20                   | 13                  | 298                      | 265                         | 33                       |
| 2020-2021 | 17           | 0                | 17                     | 424            | 573                | 16                   | 18                  | 1,031                    | 494                         | 537                      |
| Average   | 5            | 0                | 5                      | 253            | 168                | 13                   | 15                  | 449                      | 289                         | 160                      |